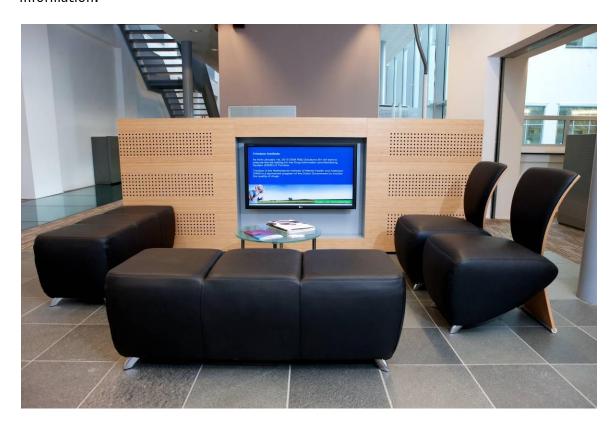

# Netherlands based AV Point uses Navori digital signage software for a local corporate communication project.

Netherlands based AV Point recently installed a Navori digital signage system on behalf of DSM Resolve. The system drives five screens located in different areas (entrance, reception, waiting room, hall and corridor). Visitors and employees can easily consult the various screens for information that ranges from corporate news to other business related information.

The system is extremely flexible enabling DSM Resolve to show one message in a specific area while showing different information elsewhere. For example, a welcome message can be displayed in the lobby while a message to the employees is shown in another area.

The content is easily to prepare and can be updated on a daily basis by DSM staff.