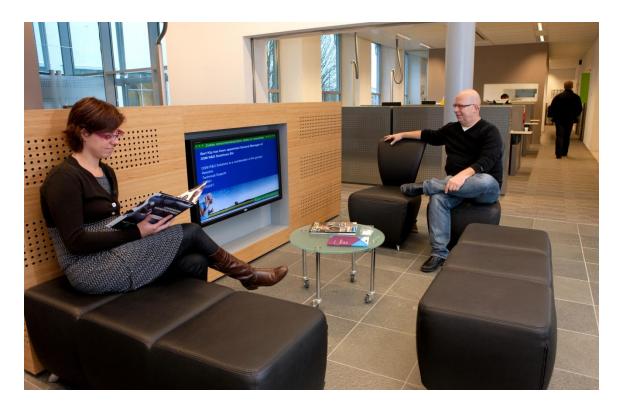

# Netherlands based AV Point uses Navori digital signage software for a local corporate communication project.

Netherlands based AV Point recently installed a Navori digital signage system on behalf of DSM Resolve. The system drives five screens located in different areas (entrance, reception, waiting room, hall and corridor). Visitors and employees can easily consult the various screens for information that ranges from corporate news to other business related information.

The system is extremely flexible enabling DSM Resolve to show one message in a specific area while showing different information elsewhere. For example, a welcome message can be displayed in the lobby while a message to the employees is shown in another area.

The content is easily to prepare and can be updated on a daily basis by DSM staff.