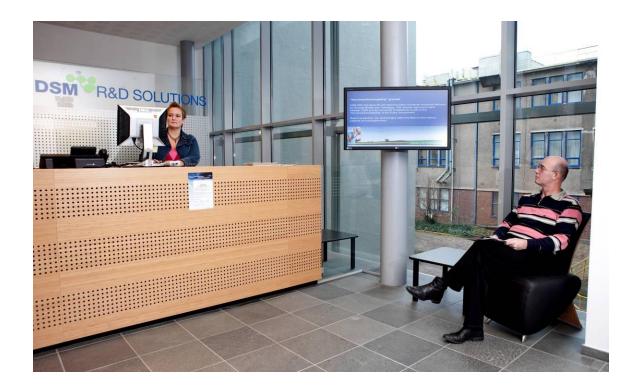

# Netherlands based AV Point uses Navori digital signage software for a local corporate communication project.

Netherlands based AV Point recently installed a Navori digital signage system on behalf of DSM Resolve. The system drives five screens located in different areas (entrance, reception, waiting room, hall and corridor). Visitors and employees can easily consult the various screens for information that ranges from corporate news to other business related information.

The system is extremely flexible enabling DSM Resolve to show one message in a specific area while showing different information elsewhere. For example, a welcome message can be displayed in the lobby while a message to the employees is shown in another area.