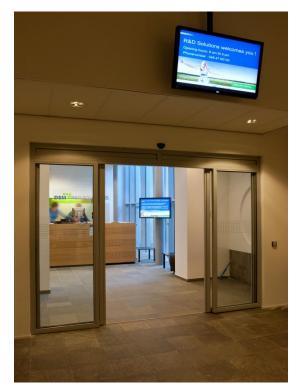

# Netherlands based AV Point uses Navori digital signage software for a local corporate communication project.

Netherlands based AV Point recently installed a Navori digital signage system on behalf of DSM Resolve. The system drives five screens located in different areas (entrance, reception, waiting room, hall and corridor). Visitors and employees can easily consult the various screens for information that ranges from corporate news to other business related information.

The system is extremely flexible enabling DSM Resolve to show one message in a specific area while showing different information elsewhere. For example, a welcome message can be displayed in the lobby while a message to the employees is shown in another area.