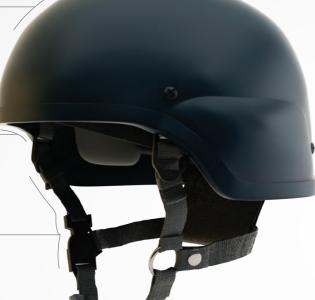

## EYE-MICH™ helmet

Our EYE-MICH™ helmet model maintains a large coverage area while providing extreme comfort. The helmet is designed for military and police special tactical units where compatibility with all communication and NV systems is of utmost importance. Utilizing the latest technology in ballistic materials, the MICH helmet was designed to exceed NIJ Level IIIA performance (.44 Mag. 240 gr. at 425 m/s).

## **Specifications**

NIJ protection level : IIIA

Weight: 1.3 kg Color: Black

14