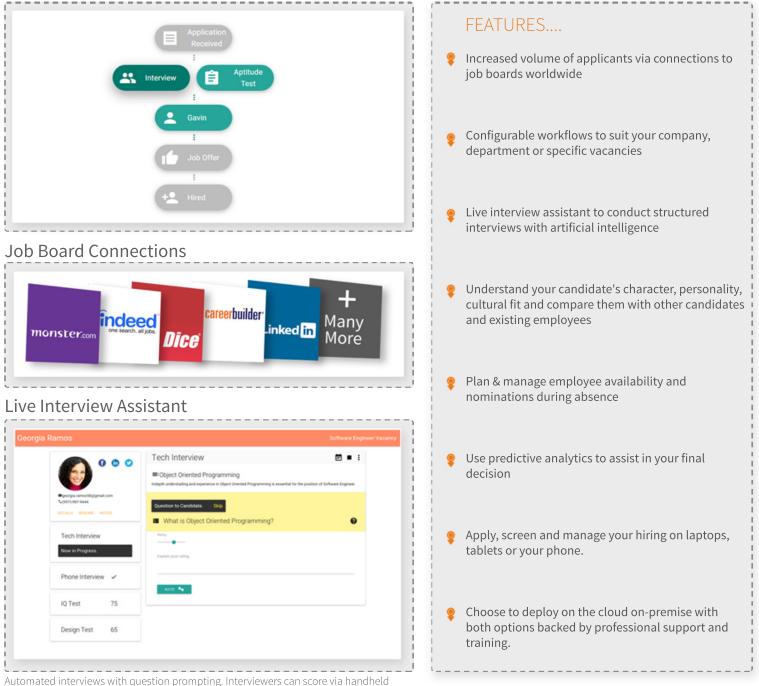

### Configurable Workflows

devices or print an interview work and update the system later.