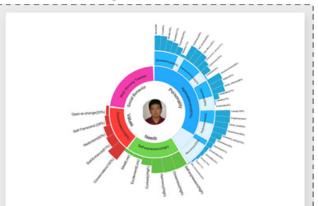

#### Personality Insights

Learn about your candidates with IBM Watson's cognitive computing.