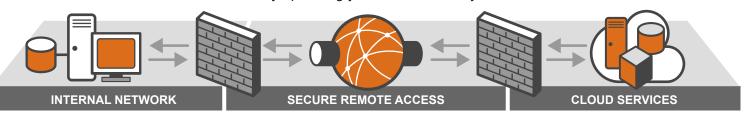

## Secure Network Services for Servers, Routers, Firewalls, Applications and VPN Services

Several remote access options are available for both transferring data to and from the server, as well as remotely operating your business analytics client tools.

**Secure portal** options that provide access from a desktop computer, laptop or mobile device

**Flexibility** to manage IT resources (budgets, skills, training, project needs) more effectively

Ability to deploy, manage and operate more complex solutions

Multiple methods of **remote access**: Remote Desktop, VPN, Port Forwarding, FTP

Reduced downtime via **early identification** and quick response to potential problems

Improved Total Cost of Ownership (TCO) with predictable monthly costs