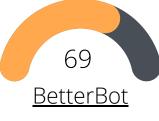

## **GOOGLE PAGESPEED INSIGHTS**

ResBot outperforms our competitors in key performance metrics on slow mobile devices when embedded on identical webpages

TIME TO INTERACTIVE

sluggish to users prior to this time.

ResBot 1.7s TTI measures how long it takes a page to become fully interactive. Pages will feel BetterBot 3.5s KnockBot 7.1s