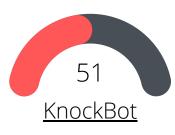

## **GOOGLE PAGESPEED INSIGHTS**

ResBot outperforms our competitors in key performance metrics on slow mobile devices when embedded on identical webpages

TIME TO INTERACTIVE

sluggish to users prior to this time.

ResBot 1.7s TTI measures how long it takes a page to become fully interactive. Pages will feel BetterBot 3.5s KnockBot 7.1s