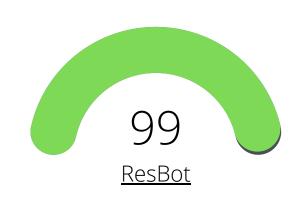

## **GOOGLE PAGESPEED INSIGHTS**

ResBot outperforms our competitors in key performance metrics on slow mobile devices when embedded on identical webpages

TIME TO INTERACTIVE

sluggish to users prior to this time.

ResBot 1.7s TTI measures how long it takes a page to become fully interactive. Pages will feel BetterBot 3.5s KnockBot 7.1s